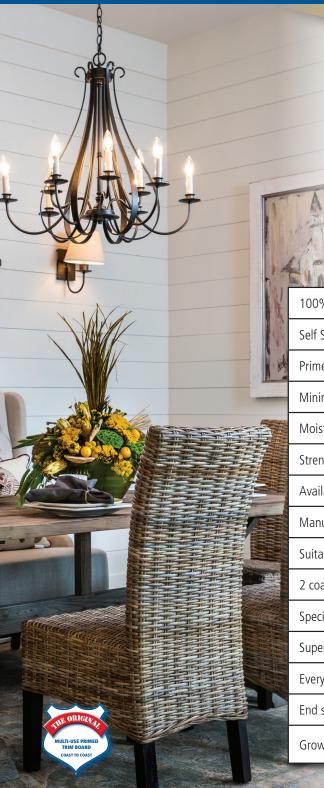

## No hassle with the PrimeLinx<sup>®</sup> self-spacing innovation

PrimeLinx<sup>®</sup> Shadow Gap<sup>™</sup> is one of today's hottest design trends. The Craftsman look and adaptability of Shadow Gap<sup>™</sup> (Ship Lap) makes our products the right choice for all new building construction and remodeling projects.

### PrimeLinx<sup>®</sup> Shadow Gap<sup>™</sup> (VS) The 'Wanna-Be' Primed Products

The addition of Shadow Gap<sup>™</sup> to the PrimeLinx<sup>®</sup> family of branded products offers the latest style demanded by today's customers while maintaining the quality you know and trust. Shadow Gap<sup>™</sup> offers the shiplap style seen on popular television design programming combined with hassle free installation making it the perfect product for new construction and renovations.