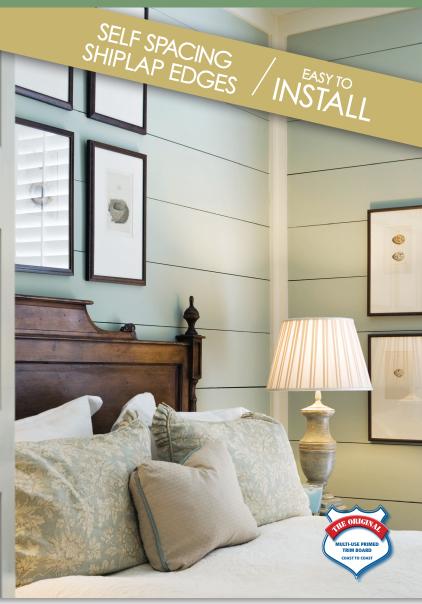

## No hassle with the PrimeLinx<sup>®</sup> self-spacing innovation

PrimeLinx<sup>®</sup> Shadow Gap<sup>™</sup> is one of today's hottest design trends. The Craftsman look and adaptability of Shadow Gap<sup>™</sup> (Ship Lap) makes our products the right choice for all new building construction and remodeling projects.

#### The PrimeLinx<sup>®</sup> Shadow Gap<sup>™</sup> Advantage

- HASSLE FREE INSTALLATION
- READY TO PAINT
- STRENGTH AND HOLDABILITY
- MOISTURE RESISTANT
- VARIETY All Shadow Gap<sup>™</sup> products offer the Authentic look and style of Ship Lap in a variety of widths and lengths that meet market demands.

SELF SPACING SHIPLAP EDGES / INSTALL

|                                                      | Prime Linx <sup>®</sup><br>S H A D O W G A P <sup>®</sup> | " <b>Wanna-Be"</b><br>product |
|------------------------------------------------------|-----------------------------------------------------------|-------------------------------|
| 100% Radiata Pine                                    |                                                           | ?                             |
| Self Spacing for quicker installation                |                                                           | ?                             |
| Primed and ready to paint                            |                                                           | ?                             |
| Minimal Sanding Required                             |                                                           | Х                             |
| Moisture Resistant                                   |                                                           | ?                             |
| Strength and hold-ability for heavy objects          |                                                           | ?                             |
| Available in a variety of widths and lengths         |                                                           | ?                             |
| Manufactured to BlueLinx North American standards    |                                                           | Х                             |
| Suitable for multiple applications                   |                                                           | Х                             |
| 2 coats of exclusive Exterior Primer coating         |                                                           | Х                             |
| Special Exterior Glue during FJEG process            |                                                           | Х                             |
| Superior smooth finish of Jesso primed products      |                                                           | ?                             |
| Every shipment is inspected for quality              |                                                           | Х                             |
| End stamped with your guarantee of PrimeLinx quality |                                                           | Х                             |
| Grown and harvested from sustainable tree farms      |                                                           | ?                             |